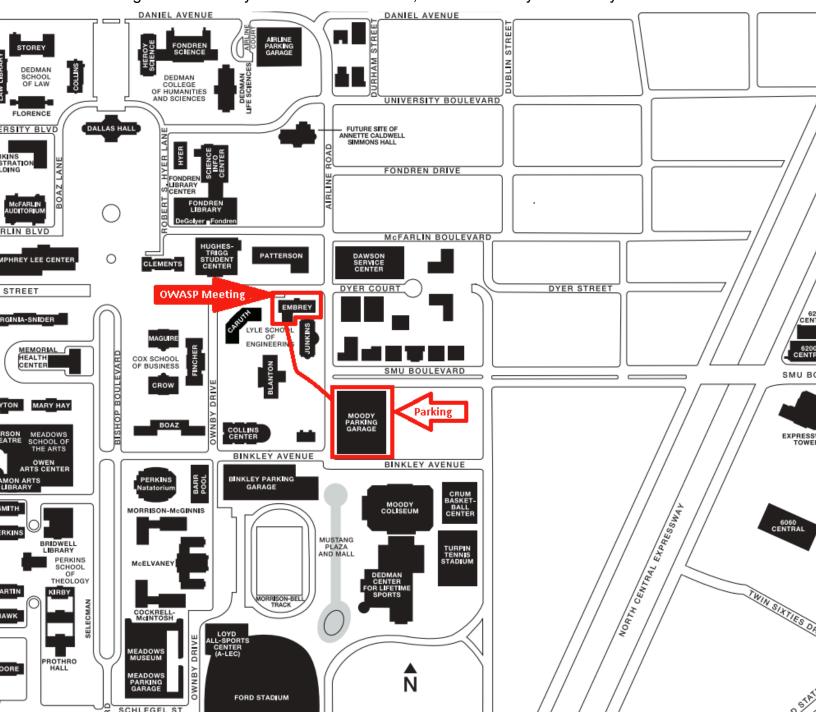

## **Directions to the March 2 OWASP Dallas Meeting Location**

Address: Southern Methodist University 6425 Boaz Lane Dallas TX 75205 • If you're coming from 75 Central, simply exit University / SMU Blvd.

We will meet at the Huitt Zollars room located at the Embrey Engineering building (highlighted in red below) at SMU Main Campus (Dallas)
Parking is available for \$5 at the Moody Parking Garage (highlighted in red below) Free parking may be available on University and McFarlin Boulevard

Coming from the Moody parking garage, walk past the fountain through in the **inside** walkways through the engineering courtyard, and enter the south entrance of the Embrey building. Once inside you can't miss the room, it will be directly in front of you.